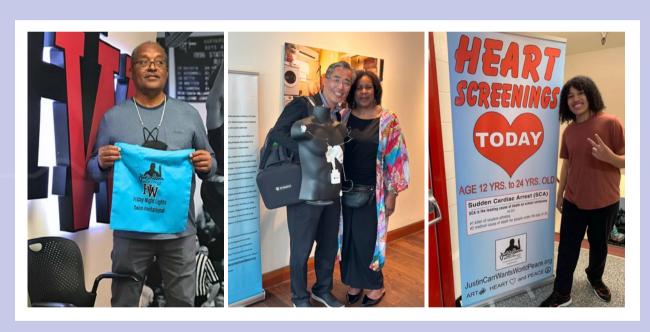

## HEARTS IN HARMONY.

JCWWP partners with QT Medical to enhance accessibility to ECG screenings for students and young athletes.

QT Medical is dedicated to providing highly accessible ECG equipment that are accurate and efficient. Partnering with JCWWP to provide heart screenings for individuals between the ages 12-24, we provided our PCA 500 recorders and QHeart sensors, as well as continuous training and support. Through the community outreach efforts, we raised awareness for heart health. Seeing the results of our partnership, strengthened our commitment to using our technology for social good, ensuring every child has a healthy heart.